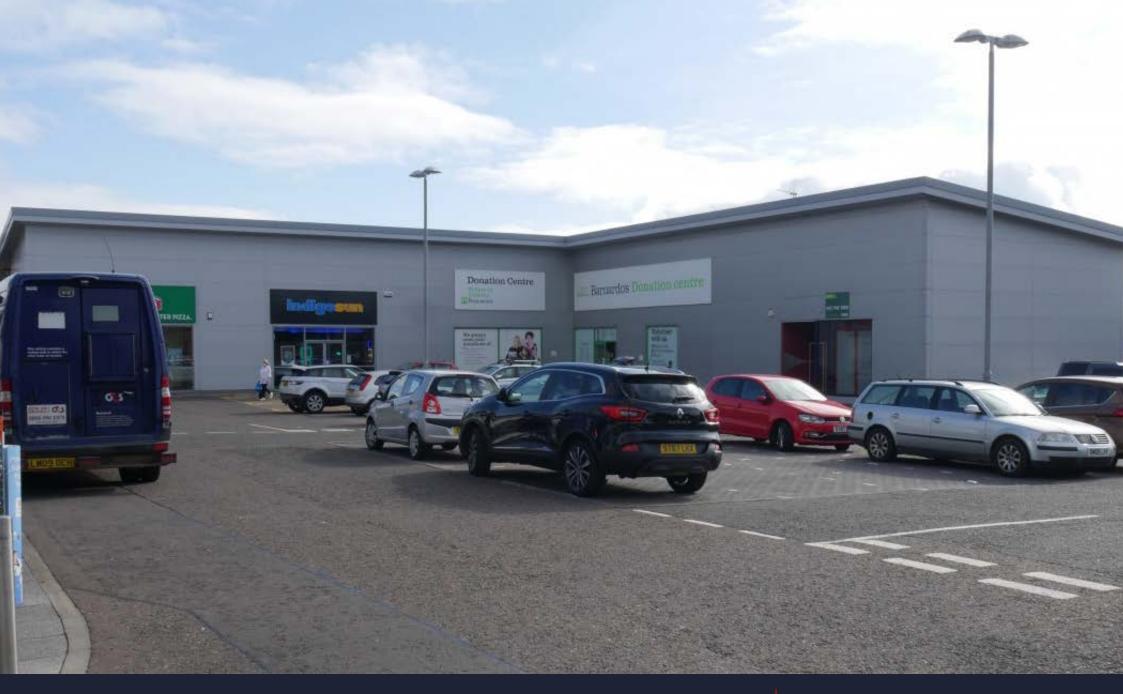

142 Arbroath Road Dundee, Angus DD4 7PU Local Occupiers Include

#### **DESCRIPTION**

Arbroath Road comprises of an 'L' shaped row of single storey individual retail units, of steel-framed construction with metal cladding, glazed frontage, and rear service access doors. This retail parade, developed by Aldi, boasts extensive on-site car parking and excellent servicing facilities.