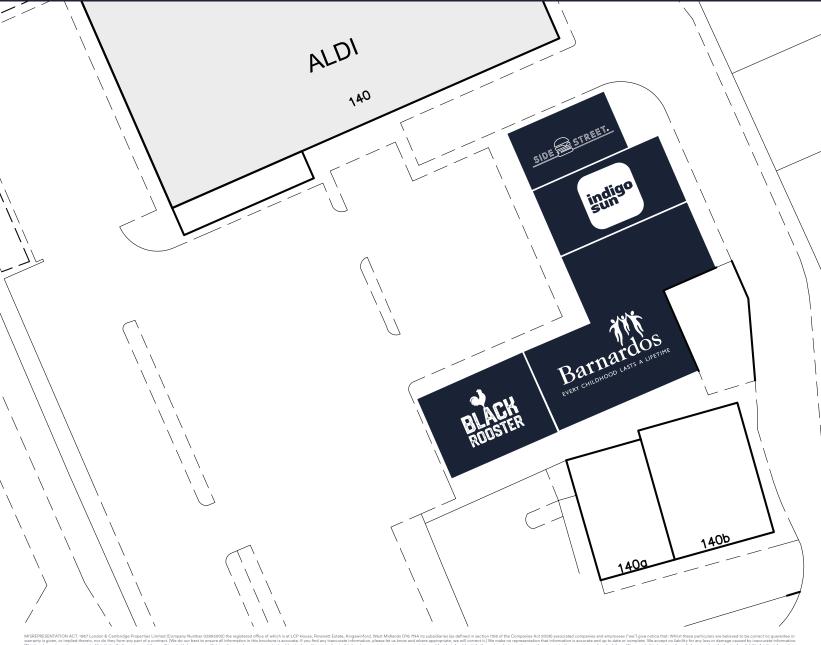

142 Arbroath Road Dundee, Angus DD4 7PU Local Occupiers Include

#### **DESCRIPTION**

Arbroath Road comprises of an 'L' shaped row of single storey individual retail units, of steel-framed construction with metal cladding, glazed frontage, and rear service access doors. This retail parade, developed by Aldi, boasts extensive on-site car parking and excellent servicing facilities.

#### **UNIT SIZES**

1,000 - 1,500 sq.ft (92.9 - 139.3 sq.m)